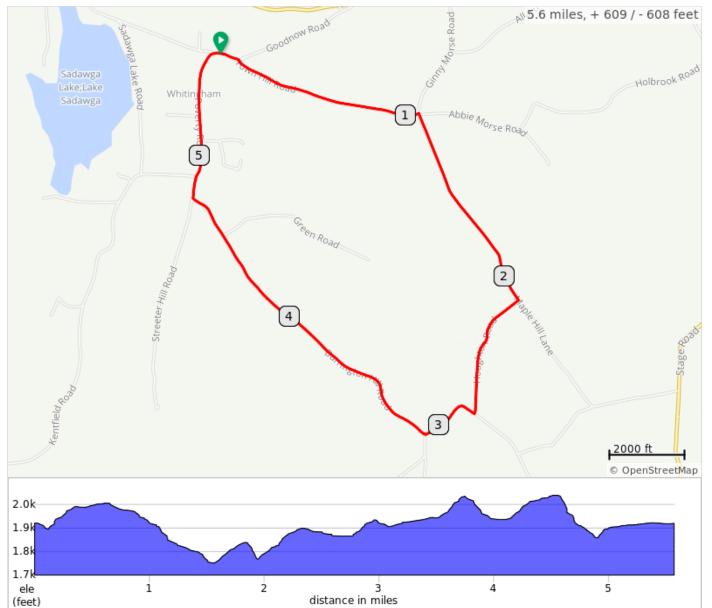

## Easy Out & Scenic Up & Down

| Num | Dist | Prev | Туре | Note                                         | Next |
|-----|------|------|------|----------------------------------------------|------|
| 1.  | 0.0  | 0.0  | 9    | Start of route                               | 1.1  |
| 2.  | 1.1  | 1.1  |      | R onto<br>Maple<br>Hill Ln                   | 1.1  |
| 3.  | 2.1  | 1.1  |      | R onto<br>Hought<br>on Rd                    | 0.6  |
| 4.  | 2.8  | 0.6  |      | R onto<br>Burringt<br>on Hill<br>Rd          | 2.0  |
| 5.  | 4.8  | 2.0  |      | R to<br>stay on<br>Burringt<br>on Hill<br>Rd | 0.1  |
| 6.  | 4.9  | 0.1  |      | Continu<br>e onto<br>Poverty<br>Row          | 0.6  |

| Num | Dist | Prev | Туре | Note                                 | Next |
|-----|------|------|------|--------------------------------------|------|
| 7.  | 5.5  | 0.6  |      | Continu<br>e onto<br>Town<br>Hill Rd | 0.0  |
| 8.  | 5.6  | 0.0  | •    | End of route                         | 0.0  |